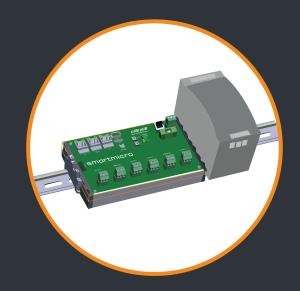

Synchronization and fusion of up to 6 sensors

**Data collection & storage** 

**Ethernet and PLC communication** 

Expandable platform, i.e. for V2X applications

**Big data for central software solutions** 

**Remotely accessible** 

|                                  | COM HUB Sync PLC                                                      |
|----------------------------------|-----------------------------------------------------------------------|
| FEATURES                         |                                                                       |
|                                  | Built-in surge- and power protection                                  |
|                                  | Three Ethernet interfaces for external modules, i.e. SDLC, V2X Module |
|                                  | WIFI communication                                                    |
|                                  | Up to 6 sensors                                                       |
|                                  | SD card and USB 3.0                                                   |
|                                  | Passthrough of MPEG video stream                                      |
|                                  | Real-time clock                                                       |
|                                  | Pluggable terminal blocks for power and data interfaces               |
|                                  | Status and activity LEDs for all interfaces                           |
|                                  | Time and acquisition synchronisation                                  |
|                                  | Seamless tracking / Fusion tracking                                   |
|                                  | Hybrid video and radar detection / Fusion tracking                    |
| MECHANICAL                       |                                                                       |
| Weight                           | <b>2305</b> g / 81.3 oz                                               |
| Dimensions                       | 500 x 125 x 126 mm / 19.7 x 4.9 x 5 in                                |
| GENERAL                          |                                                                       |
| Operating Temperature            | -40+71°C / -40°+160°F                                                 |
| Operating Voltage / Power Supply | 48 V                                                                  |
| Interfaces                       | HD PLC                                                                |
| AVAILABLE ACCESSORIES            |                                                                       |
|                                  | SDLC Module                                                           |
|                                  | PLC J-Box                                                             |